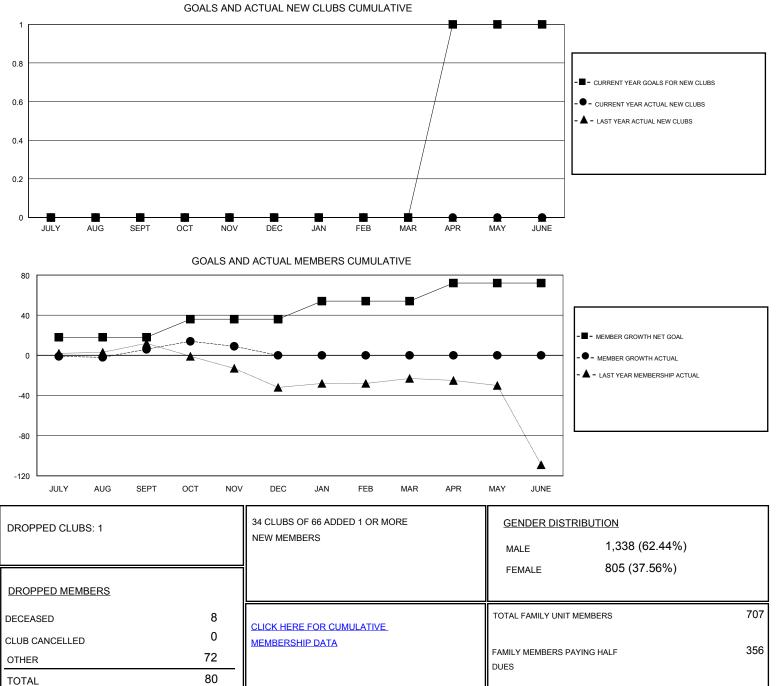

## District 5M 9

Results as of: 11/30/2019

| LOCATION MINNESOTA    |            |                                                                                |                                                                                                                                                                                                                 |                                                                                                                     | GMT CA                                                                                                                                                                                                                                                                                  |                                                                                                                                                                                                               |  |
|-----------------------|------------|--------------------------------------------------------------------------------|-----------------------------------------------------------------------------------------------------------------------------------------------------------------------------------------------------------------|---------------------------------------------------------------------------------------------------------------------|-----------------------------------------------------------------------------------------------------------------------------------------------------------------------------------------------------------------------------------------------------------------------------------------|---------------------------------------------------------------------------------------------------------------------------------------------------------------------------------------------------------------|--|
| Clubs                 |            |                                                                                |                                                                                                                                                                                                                 | Members                                                                                                             |                                                                                                                                                                                                                                                                                         |                                                                                                                                                                                                               |  |
| RESULTS FOR 2019-2020 |            |                                                                                | RESULTS FOR 2019-2020                                                                                                                                                                                           |                                                                                                                     |                                                                                                                                                                                                                                                                                         |                                                                                                                                                                                                               |  |
| NEW CLUB GOAL         | NEW CLUBS  | DROPPED CLUBS                                                                  | QUARTER                                                                                                                                                                                                         | MEMBER GROWTH NET<br>GOAL                                                                                           | MEMBER GROWTH<br>ACTUAL                                                                                                                                                                                                                                                                 | DROPPED<br>MEMBERS ACTUAL<br>(including transfers)                                                                                                                                                            |  |
| 0                     | 0          | 0                                                                              | JULY/AUG/SEPT                                                                                                                                                                                                   | 18                                                                                                                  | 76                                                                                                                                                                                                                                                                                      | 58                                                                                                                                                                                                            |  |
| 0                     | 0          | 1                                                                              | OCT/NOV/DEC                                                                                                                                                                                                     | 18                                                                                                                  | 26                                                                                                                                                                                                                                                                                      | 22                                                                                                                                                                                                            |  |
| 0                     | 0          | 0                                                                              | JAN/FEB/MAR                                                                                                                                                                                                     | 18                                                                                                                  | 0                                                                                                                                                                                                                                                                                       | 0                                                                                                                                                                                                             |  |
| 1                     | 0          | 0                                                                              | APR/MAY/JUNE                                                                                                                                                                                                    | 18                                                                                                                  | 0                                                                                                                                                                                                                                                                                       | 0                                                                                                                                                                                                             |  |
|                       | RESULTS FO | Clubs<br>RESULTS FOR 2019-2020<br>NEW CLUB GOAL NEW CLUBS<br>0 0<br>0 0<br>0 0 | Clubs       RESULTS FOR 2019-2020       NEW CLUB GOAL     NEW CLUBS       0     0       0     0       0     0       0     0       0     0       0     0       0     0       0     0       0     0       0     0 | Clubs   RESULTS FOR 2019-2020   NEW CLUB GOAL NEW CLUBS   0 0   0 0   0 0   0 0   0 0   0 0   0 0   0 0   0 0   0 0 | Clubs     Me       RESULTS FOR 2019-2020     RESULTS       NEW CLUB GOAL     NEW CLUBS     DROPPED CLUBS       0     0     QUARTER     MEMBER GROWTH NET GOAL       0     0     0     JULY/AUG/SEPT     18       0     0     1     OCT/NOV/DEC     18       0     0     0     10     10 | Clubs Members   RESULTS FOR 2019-2020 RESULTS FOR 2019-2020   NEW CLUB GOAL NEW CLUBS DROPPED CLUBS   0 0 QUARTER   0 0 JULY/AUG/SEPT   0 0 1   0 0 0   0 0 1   0 0 0   0 0 1   0 0 1   0 0 1   0 0 1   0 0 0 |  |